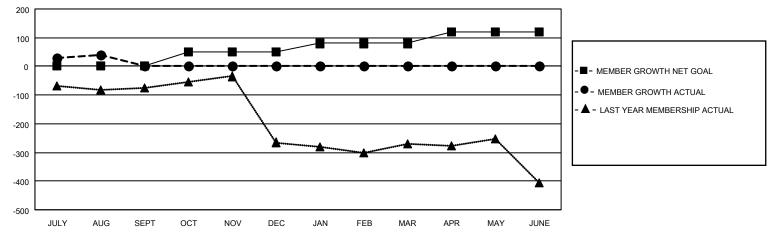

## GOALS AND ACTUAL MEMBERS CUMULATIVE

|                  |    |                                 | ·                               |                |      |
|------------------|----|---------------------------------|---------------------------------|----------------|------|
| DROPPED CLUBS: 0 |    | 12 CLUBS OF 100 ADDED 1 OR MORE | GENDER DISTRIBUTION             |                |      |
|                  |    | NEW MEMBERS                     | MALE                            | 1,810 (77.25%) |      |
|                  |    |                                 | FEMALE                          | 533 (22.75%)   |      |
| DROPPED MEMBERS  |    |                                 |                                 |                |      |
| DECEASED         | 2  | CLICK HERE FOR CUMULATIVE       | TOTAL FAMILY UNIT MEMBERS       |                | 929  |
| CLUB CANCELLED   | 0  | MEMBERSHIP DATA                 | FAMILY MEMBERS PAYING HALF DUES |                | 5.40 |
| OTHER            | 44 |                                 |                                 |                | 513  |
| TOTAL            | 46 |                                 | DOLO                            |                |      |

## MONTHLY MEMBERSHIP PROGRESS REPORT

LOCATION REP OF SRI LANKA

District 306 A2

Results as of: 8/31/2020

| Clubs         |               |             |               | Members               |                         |                         |                                                    |  |
|---------------|---------------|-------------|---------------|-----------------------|-------------------------|-------------------------|----------------------------------------------------|--|
|               | RESULTS FOR   | R 2020-2021 |               | RESULTS FOR 2020-2021 |                         |                         |                                                    |  |
| QUARTER       | NEW CLUB GOAL | NEW CLUBS   | DROPPED CLUBS | QUARTER MEI           | MBER GROWTH NET<br>GOAL | MEMBER GROWTH<br>ACTUAL | DROPPED<br>MEMBERS ACTUAL<br>(including transfers) |  |
| JULY/AUG/SEPT | 0             | 1           | 0             | JULY/AUG/SEPT         | 0                       | 94                      | 46                                                 |  |
| OCT/NOV/DEC   | 1             | 0           | 0             | OCT/NOV/DEC           | 50                      | 0                       | 0                                                  |  |
| JAN/FEB/MAR   | 1             | 0           | 0             | JAN/FEB/MAR           | 30                      | 0                       | 0                                                  |  |
| APR/MAY/JUNE  | 1             | 0           | 0             | APR/MAY/JUNE          | 40                      | 0                       | 0                                                  |  |