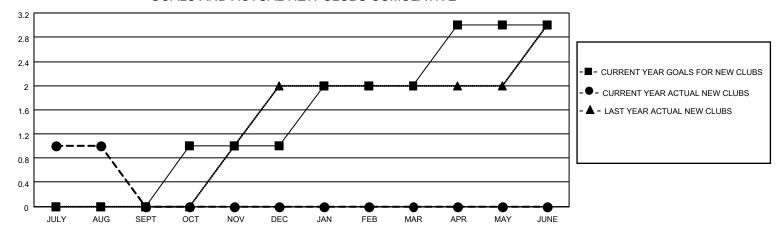

## GOALS AND ACTUAL NEW CLUBS CUMULATIVE

## MONTHLY MEMBERSHIP PROGRESS REPORT

LOCATION REP OF SRI LANKA

District 306 A2

Results as of: 8/31/2020

| Clubs         |               |             |               | Members               |                         |                         |                                                    |  |
|---------------|---------------|-------------|---------------|-----------------------|-------------------------|-------------------------|----------------------------------------------------|--|
|               | RESULTS FOR   | R 2020-2021 |               | RESULTS FOR 2020-2021 |                         |                         |                                                    |  |
| QUARTER       | NEW CLUB GOAL | NEW CLUBS   | DROPPED CLUBS | QUARTER MEI           | MBER GROWTH NET<br>GOAL | MEMBER GROWTH<br>ACTUAL | DROPPED<br>MEMBERS ACTUAL<br>(including transfers) |  |
| JULY/AUG/SEPT | 0             | 1           | 0             | JULY/AUG/SEPT         | 0                       | 94                      | 46                                                 |  |
| OCT/NOV/DEC   | 1             | 0           | 0             | OCT/NOV/DEC           | 50                      | 0                       | 0                                                  |  |
| JAN/FEB/MAR   | 1             | 0           | 0             | JAN/FEB/MAR           | 30                      | 0                       | 0                                                  |  |
| APR/MAY/JUNE  | 1             | 0           | 0             | APR/MAY/JUNE          | 40                      | 0                       | 0                                                  |  |